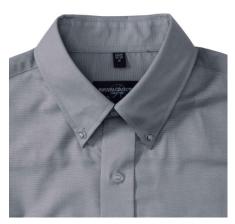

## RUSSELL EASY CARE OXFORD MEN'S LS ECARE OXFRD SHIRT, LONG SLEEVE SHIRT

#### Specification

RUSSELL Men's Long Sleeve Shirt EASY CARE OXFORD.Ideal choice for corporate wear because everyone looks good.Classical collar with or without buttons, two buttons on cuff.70% Cotton / 30% Oxford polyester, 130/135 g / m2.Wash at 40 degrees.EASY CARE - fast drying, easy to iron Silver 15.5 / 39/40