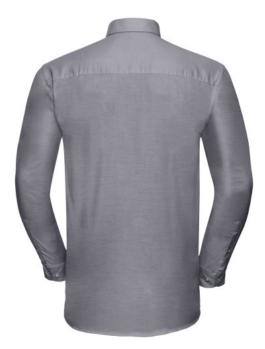

## RUSSELL EASY CARE OXFORD MEN'S LS ECARE OXFRD SHIRT, LONG SLEEVE SHIRT

#### Specification

RUSSELL Men's Long Sleeve Shirt EASY CARE OXFORD.Ideal choice for corporate wear because everyone looks good.Classical collar with or without buttons, two buttons on cuff.70% Cotton / 30% Oxford polyester, 130/135 g / m2.Wash at 40 degrees.EASY CARE - fast drying, easy to iron Silver 15.5 / 39/40