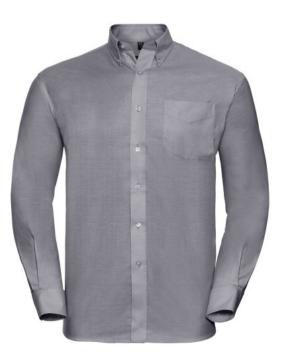

## RUSSELL EASY CARE OXFORD MEN'S LS ECARE OXFRD SHIRT, LONG SLEEVE SHIRT

#### Specification

RUSSELL Men's Long Sleeve Shirt EASY CARE OXFORD.Ideal choice for corporate wear because everyone looks good.Classical collar with or without buttons, two buttons on cuff.70% Cotton / 30% Oxford polyester, 130/135 g / m2.Wash at 40 degrees.EASY CARE - fast drying, easy to iron Silver 15.5 / 39/40